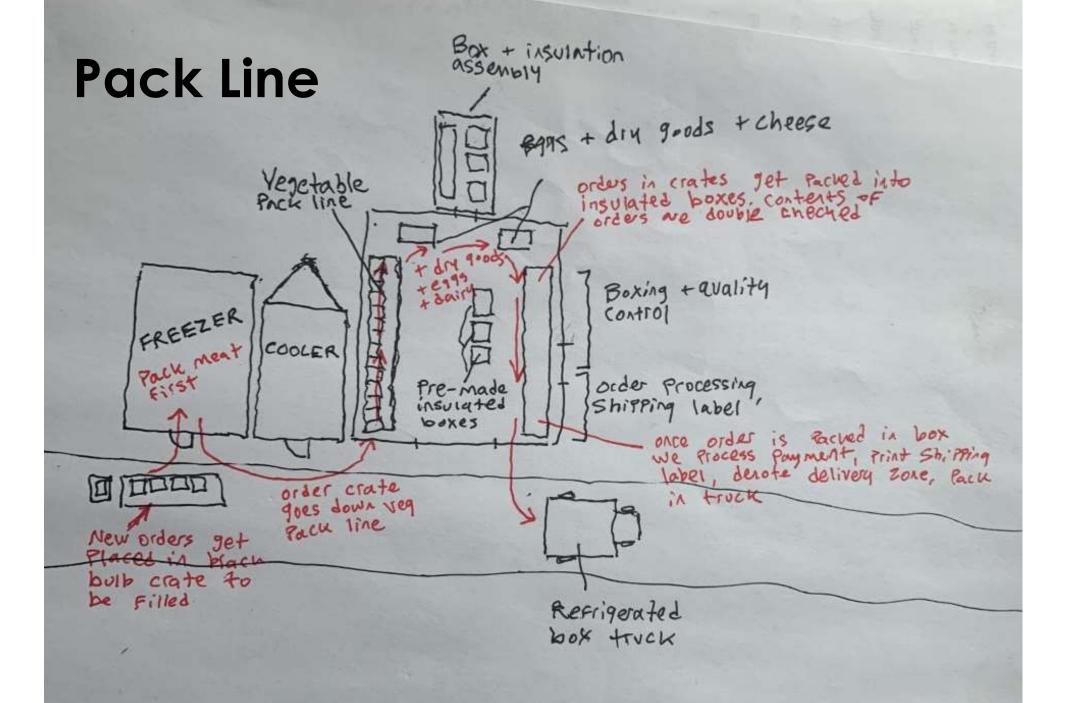

Pork Braunschweiger

One package Avrom Farm

\$6.00

Sold Out

101010101010101010101

- Katie Steere
- Deep Roots Farm, RI
- @deeprootsfarmri
- deeprootsfarm.grazecart.com/store

- Heather Puckett
- > MT Cross Farms, MT